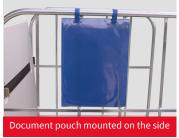

#### **YOUR CHOICES**

- Customer logo on the plate
- Pouch with your documents
- Color selection for plates (RAL)