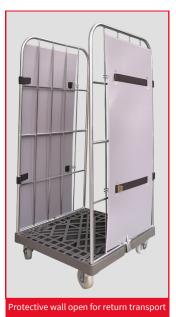

### Speed up your business!

KRP Logistic Solution Ltd. offers unique solutions when it comes to secure goods which are stapled on roll containers. A flexible fixture prevents goods from falling off during transport.

#### **BENEFITS**

- Reducing specific waste by 95%.
- Our fixture is permanent or removable on the roll container and is attached to the side rails when loading and unloading
- Our fixture is to 100% recyclable
- Our protection wall is stickable and light weighted (2kg)
- Roll containers that are already in operation can also be equipped with our fixtures
- Our fixture replaces the stretchfoils
- Helps to improve CO2 emissions
- Mounting of our fixtures requires no tools
- Time and cost savings