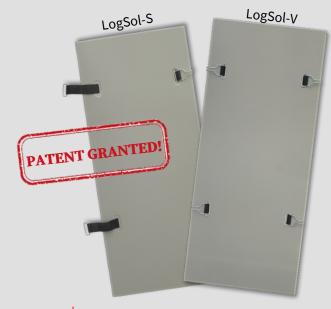

### Speed up your business!

KRP Logistic Solution Ltd. offers unique solutions when it comes to secure goods which are stapled on roll containers. A flexible fixture prevents goods from falling off during transport.

#### **BENEFITS**

- Reducing specific waste by 95%.
- Our fixture is permanent or removable on the roll container and is attached to the side rails when loading and unloading
- Our fixture is to 100% recyclable
- Our protection wall is stickable and light weighted (2kg)
- Roll containers that are already in operation can also be equipped with our fixtures
- Our fixture replaces the stretchfoils
- Helps to improve CO2 emissions
- Mounting of our fixtures requires no tools
- Time and cost savings