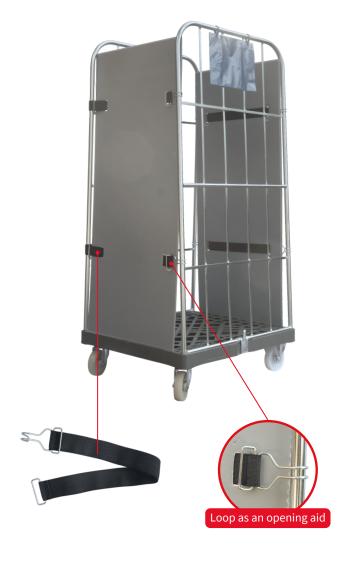

### Speed up your business!

KRP Logistic Solution Ltd. offers unique solutions when it comes to secure goods which are stapled on roll containers. A flexible fixture prevents goods from falling off during transport.

#### **BENEFITS**

- Reducing specific waste by 95%.
- Our fixture is permanent or removable on the roll container and is attached to the side rails when loading and unloading
- Our fixture is to 100% recyclable
- Our protection wall is stickable and light weighted (2kg)
- Roll containers that are already in operation can also be equipped with our fixtures
- Our fixture replaces the stretchfoils
- Helps to improve CO2 emissions
- Mounting of our fixtures requires no tools
- Time and cost savings